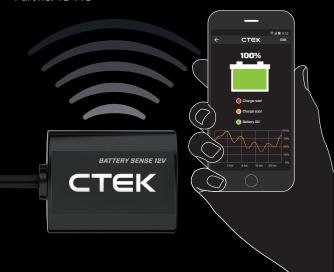

### **BATTERY SENSE**

Easily track the health of your powersport vehicle battery with BATTERY SENSE, the unique Bluetooth enabled smart tracking device from CTEK. It's easy to install and data is delivered through a free to download iPhone or Android App.

Part no. 40-149