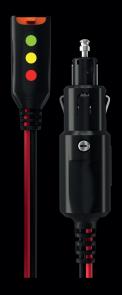

## INDICATOR **PLUG 12V**

INDICATOR PLUG 12V can be attached to the CT5 POWERSPORT charger to enable CANBUS charging of BMW motorcycles.

Part no. 40-165

# FOR MOTORCYCLES, ATVS, JET SKIS AND SNOWMOBILES

The CT5 POWERSPORT charger treats every battery carefully as an individual. The charger is easy to use and works with all powersport vehicle batteries. Connect the CT5 POWERSPORT charger direct to the battery or via the 12V CANBUS socket (compatible with BMW motorcycles) using the INDICATOR PLUG 12V accessory.