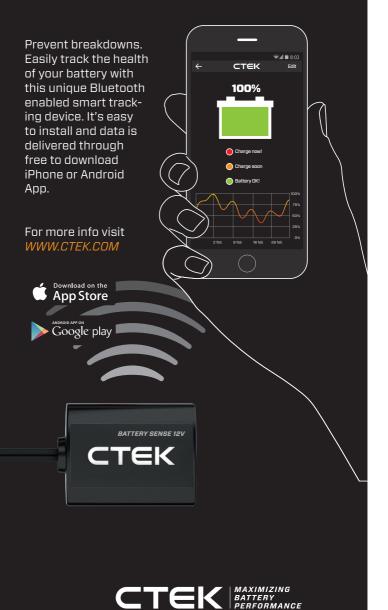

## **BATTERY SENSE** SMART BATTERY HEALTH MONITOR

Take control of your battery's health. Simply connect the Battery Sense monitor and download the free

## **MAIN FEATURES**

- SUITABLE FOR ALL CAR, MOTORCYCLE ETC. ENGINE STARTER BATTERIES 4.5AH OR OVER.
- CONTINUOUSLY MEASURES THE BATTERY TO PROVIDE INFORMATION ABOUT BATTERY HEALTH.
- SYNC STATS AUTOMATICALLY VIA BLUETOOTH TO YOUR MOBILE PHONE.
- SYNC MULTIPLE BATTERY SENSE MONITORS TO YOUR PHONE.
- SIMPLE TO UNDERSTAND CONDITION REPORT ON YOUR VEHICLE'S BATTERY.
- STORES UP TO THREE MONTHS OF DATA.
- NOTIFICATIONS IF BATTERY'S STATE OF CHARGE FALLS TO A CRITICAL LEVEL OR IF MEASUREMENTS NOT TAKEN FOR SEVEN DAYS.
- 2-YEAR WARRANTY.